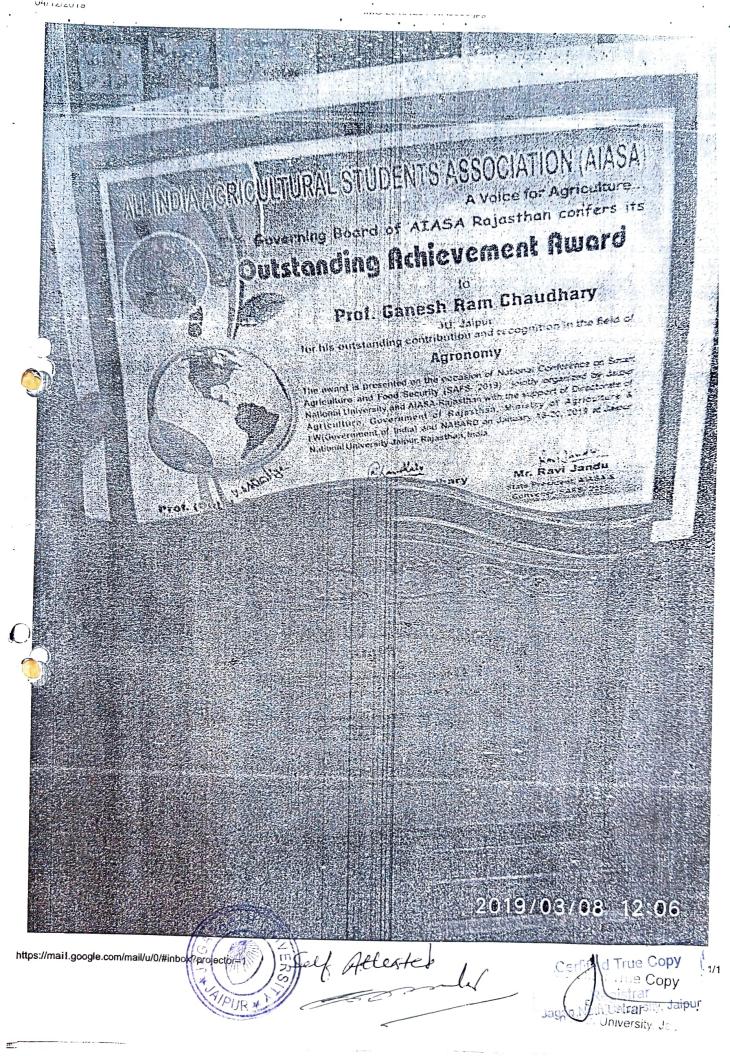

- 1.Commendation and monetary incentive at a University function
- 2. Commendation and medal at a University function
- 3. Certificate of honor
- 4. Announcement in the Newsletter / website

| Name of full time teachers receiving awards from state level, national level, international level | Year of<br>Award | Designation         | Name of the award, fellowship,<br>received from Government or<br>Government recognised bodies | Name of the Awarding Agency                        | Year of<br>Implementation | Incentive |
|---------------------------------------------------------------------------------------------------|------------------|---------------------|-----------------------------------------------------------------------------------------------|----------------------------------------------------|---------------------------|-----------|
|                                                                                                   | Hassa            |                     | 2018-19                                                                                       |                                                    |                           |           |
| Dr. Shilpi Khandelwal                                                                             | 2018-19          | Associate Professor | qualifying National Eligibility Test<br>(NET)                                                 | UGC                                                | Sep-18                    | 1000      |
| Manju Gupta                                                                                       | 2019-20          | Assistant Professor | Awarded of Doctor of Philosophy                                                               | University of Rajasthan, Jaipur                    | Sep-19                    | 3000      |
| Amit Kumar Saraf                                                                                  | 2018-19          | Assistant Professor | Appointed as Member of B.O.S. in<br>Bikaner Technical University Bikaner.                     | Bikaner Technical University Bikaner.              | Jan-19                    | 500       |
| Prof. (Dr.) P.N. Kalla                                                                            | 2018-19          | Professor           | Outstanding Achievement Award                                                                 | Jaipur National University and AIASA               | Jan-19                    | 2000      |
| Prof. (Dr.) Ganesh Ram<br>Choudhary                                                               | 2018-19          | Professor           | Outstanding Achievement Award                                                                 | Jaipur National University and AIASA               | Jan-19                    | 1000      |
| Prof. (Dr.) SharwanLal Sharma                                                                     | 2018-19          | Professor           | Excellence in Teaching Award                                                                  | Jaipur National University and AIASA               | Jan-19                    |           |
| Prof. (Dr.) SharwanLal Sharma                                                                     | 2018-19          | Professor           | Bhrat Ratna Indira Gandhi Gold Medal<br>Award                                                 | Global Economic Progress & Research<br>Association | Jan-19                    | 1000      |
| Amit Goswami                                                                                      | 2018-19          | Associate Professor | Awarded of Doctor of Philosophy                                                               | Jagan Nath University, Jaipur                      | Jul-19                    | 3000      |